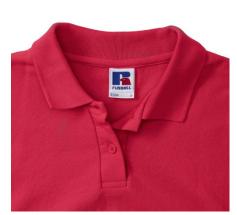

## **Specification**

RUSSELL women's CLASSIC POLYCOTTON POLO made from a single double yarn from which it produces fine and strong pike material. Classic stitching on the side, collar and shoulder reinforcements, double stitch along the shoulders, bottom and around the armpits, additional stitching around the ruffles, two buttons colored shirt, spare button Polo classic red 2XL