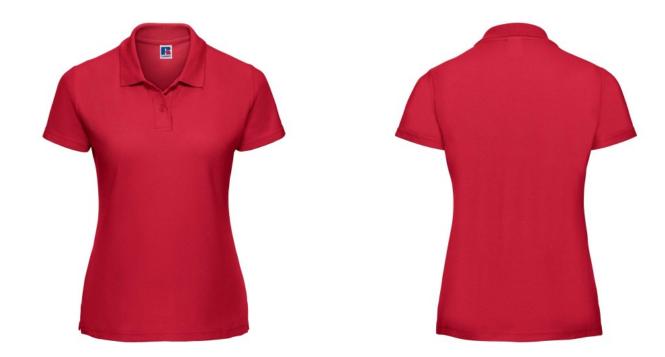

## RUSSELL FEMALE CLASSIC POLYCOTTON POLO

### **Basic informations**

Size: 2XL Length: 48 Width: 38 Height: 26

Printing type: Vez

Color: Red Size: 2XL

## **Specification**

RUSSELL women's CLASSIC POLYCOTTON POLO made from a single double yarn from which it produces fine and strong pike material. Classic stitching on the side, collar and shoulder reinforcements, double stitch along the shoulders, bottom and around the armpits, additional stitching around the ruffles, two buttons colored shirt, spare button Polo classic red 2XL